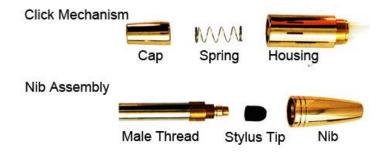

## Panama Pen

Drill Bit required – 10.3mm or 13/32" Bushings required – Bushings - Panama (Code: A0079) **Assembly** 

Layout the parts as shown below (Figure 1).

- 1. Press the Nib Coupler into the Brass Tube.
- 2. Nib Assembly unscrew the Nib from the Male Thread (Figure 2). Remove the Stylus Tip from the Male Thread.
- 3. Press the Male Thread into the Nib Coupler.
- 4. Click Mechanism unscrew the Cap from the Housing (Figure 2). Remove the Spring from the Housing.
- 5. Place clip on the Housing. Press the Housing into the other side of the Brass Tube.
- 6. Slide Parker Refill into the brass tube from the nib end then screw the Cap back into the Housing after putting the spring into place.
- 7. Place the Stylus Tip back onto the Male Thread then screw Nib back onto Male Thread. Screw the Nib Assembly on the Nib Coupler

Figure 1

Figure 2