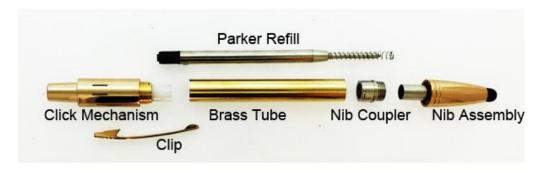

## Panama Pen

Drill Bit required – 10.3mm or 13/32" Bushings required – Bushings - Panama (Code: A0079) **Assembly** 

Layout the parts as shown below (Figure 1).

- 1. Press the Nib Coupler into the Brass Tube.
- 2. Nib Assembly unscrew the Nib from the Male Thread (Figure 2). Remove the Stylus Tip from the Male Thread.
- 3. Press the Male Thread into the Nib Coupler.
- 4. Click Mechanism unscrew the Cap from the Housing (Figure 2). Remove the Spring from the Housing.
- 5. Place clip on the Housing. Press the Housing into the other side of the Brass Tube.
- 6. Slide Parker Refill into the brass tube from the nib end then screw the Cap back into the Housing after putting the spring into place.
- 7. Place the Stylus Tip back onto the Male Thread then screw Nib back onto Male Thread. Screw the Nib Assembly on the Nib Coupler

Figure 1

Figure 2